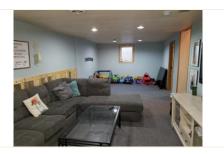

| neasurements should | be verified by buyer prior                                                                         | to purchasing. |                 |                |         |   |                                  |        |         |
|---------------------|----------------------------------------------------------------------------------------------------|----------------|-----------------|----------------|---------|---|----------------------------------|--------|---------|
| Room:               | Dimensions:                                                                                        | Level:         | Appliances:     |                |         |   | Other Info:                      |        |         |
| Living Room:        | 10x17                                                                                              | М              |                 | A/C:           | Central |   | % Fin. Base                      | ment:  | 90%     |
| Dining Room:        |                                                                                                    |                |                 | Heat:          | FAE     |   | P                                | orch:  |         |
| Kitchen:            | 11x13.04                                                                                           | М              | Fi              | ire Place:     | No      |   |                                  | Patio: |         |
| Breakfast:          |                                                                                                    |                | Refi            | rigerator:     | Yes     |   |                                  | Deck:  |         |
| Sunroom:            |                                                                                                    |                | Dis             | hwasher:       | Yes     |   | Ga                               | arage: | 12x25   |
| Utility Room:       | 13x16                                                                                              | L              | I               | Disposal:      | Yes     |   | Garage                           | Туре:  | Det.    |
| Bedroom 1:          | 13.04x12.09                                                                                        | М              |                 | Range:         | Yes     |   | Garage Op                        | ener:  |         |
| Bedroom 2:          | 10x10                                                                                              | М              | Ran             | ge Hood:       |         |   |                                  | Roof:  | Asph.   |
| Bedroom 3:          | 10.07x10.08                                                                                        | L              |                 | Oven:          | Yes     |   | Ext                              | erior: | Stucco  |
| Bedroom 4:          |                                                                                                    |                | Mi              | crowave:       |         |   |                                  | UGS:   |         |
| Bedroom 5:          |                                                                                                    |                | С               | arpeting:      | New     |   | Wind                             | dows:  |         |
| Family Room:        | 27.05x10                                                                                           | L              | (               | Curtains:      | Yes     |   | D                                | oors:  |         |
| Utility Rm:         | 11.5x8                                                                                             | L              |                 | Washer:        | Yes     |   | т                                | axes:  | 1426.18 |
| Bath 1:             | 6x7                                                                                                | М              |                 | Dryer:         | Yes     |   | Avg. Util. (                     | (Gas): |         |
| Bath 2:             | 8.7x13                                                                                             | L              | Sn              | Smoke Det. Yes |         |   | Avg. Util. (Elec):               |        |         |
| Bath 3:             |                                                                                                    |                | Water Heater:   |                | Elec.   |   | Lot Size: 76x110                 |        | 76x110  |
|                     |                                                                                                    |                | Water Softener: |                |         |   | Zoning: Res                      |        |         |
|                     |                                                                                                    |                |                 |                |         |   |                                  |        |         |
| Remarks:            | This home is adorable, updated, open concept and priced right! Wood floors in living room and      |                |                 |                |         |   |                                  |        |         |
|                     | hall, new carpet in bedrooms. Master bedroom has large walk in closet. Updated baths! Large tub    |                |                 |                |         |   |                                  |        |         |
|                     | in main floor bath, huge tiled shower in lower bathroom! Finished family room in basement plus a   |                |                 |                |         |   |                                  |        |         |
|                     | large bedroom with egress window! Large laundry and utility room. Corner lot. Call to see it soon! |                |                 |                |         |   |                                  |        |         |
| Owner:              | Lapp, Dillon and Lexi                                                                              |                |                 |                |         |   |                                  |        |         |
| Occupied:           | Yes                                                                                                | Renter:        |                 |                |         |   | <b>Tena's Cell:</b> 308-289-5232 |        | 89-5232 |
| Key:                | Lokbox on rail                                                                                     | Listin         | g Agent:        | Tena Mo        | ost     |   | Listing Date: 4-18-              |        |         |
| - ) -               |                                                                                                    | ,              | 5 5 .           |                |         | - | 5                                |        |         |