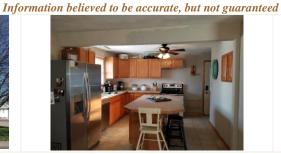

| neasurements should | be verified by buyer prior                                                                         | to purchasing. |                 |                |         |   |                                  |        |         |
|---------------------|----------------------------------------------------------------------------------------------------|----------------|-----------------|----------------|---------|---|----------------------------------|--------|---------|
| Room:               | Dimensions:                                                                                        | Level:         | Appliances:     |                |         |   | Other Info:                      |        |         |
| Living Room:        | 10x17                                                                                              | М              |                 | A/C:           | Central |   | % Fin. Base                      | ment:  | 90%     |
| Dining Room:        |                                                                                                    |                |                 | Heat:          | FAE     |   | P                                | orch:  |         |
| Kitchen:            | 11x13.04                                                                                           | М              | Fi              | ire Place:     | No      |   |                                  | Patio: |         |
| Breakfast:          |                                                                                                    |                | Refi            | rigerator:     | Yes     |   |                                  | Deck:  |         |
| Sunroom:            |                                                                                                    |                | Dis             | hwasher:       | Yes     |   | Ga                               | arage: | 12x25   |
| Utility Room:       | 13x16                                                                                              | L              | I               | Disposal:      | Yes     |   | Garage                           | Туре:  | Det.    |
| Bedroom 1:          | 13.04x12.09                                                                                        | М              |                 | Range:         | Yes     |   | Garage Op                        | ener:  |         |
| Bedroom 2:          | 10x10                                                                                              | М              | Ran             | ge Hood:       |         |   |                                  | Roof:  | Asph.   |
| Bedroom 3:          | 10.07x10.08                                                                                        | L              |                 | Oven:          | Yes     |   | Ext                              | erior: | Stucco  |
| Bedroom 4:          |                                                                                                    |                | Mi              | crowave:       |         |   |                                  | UGS:   |         |
| Bedroom 5:          |                                                                                                    |                | С               | arpeting:      | New     |   | Wind                             | dows:  |         |
| Family Room:        | 27.05x10                                                                                           | L              | (               | Curtains:      | Yes     |   | D                                | oors:  |         |
| Utility Rm:         | 11.5x8                                                                                             | L              |                 | Washer:        | Yes     |   | т                                | axes:  | 1426.18 |
| Bath 1:             | 6x7                                                                                                | М              |                 | Dryer:         | Yes     |   | Avg. Util. (                     | (Gas): |         |
| Bath 2:             | 8.7x13                                                                                             | L              | Sn              | Smoke Det. Yes |         |   | Avg. Util. (Elec):               |        |         |
| Bath 3:             |                                                                                                    |                | Water Heater:   |                | Elec.   |   | Lot Size: 76x110                 |        | 76x110  |
|                     |                                                                                                    |                | Water Softener: |                |         |   | Zoning: Res                      |        |         |
|                     |                                                                                                    |                |                 |                |         |   |                                  |        |         |
| Remarks:            | This home is adorable, updated, open concept and priced right! Wood floors in living room and      |                |                 |                |         |   |                                  |        |         |
|                     | hall, new carpet in bedrooms. Master bedroom has large walk in closet. Updated baths! Large tub    |                |                 |                |         |   |                                  |        |         |
|                     | in main floor bath, huge tiled shower in lower bathroom! Finished family room in basement plus a   |                |                 |                |         |   |                                  |        |         |
|                     | large bedroom with egress window! Large laundry and utility room. Corner lot. Call to see it soon! |                |                 |                |         |   |                                  |        |         |
| Owner:              | Lapp, Dillon and Lexi                                                                              |                |                 |                |         |   |                                  |        |         |
| Occupied:           | Yes                                                                                                | Renter:        |                 |                |         |   | <b>Tena's Cell:</b> 308-289-5232 |        | 89-5232 |
| Key:                | Lokbox on rail                                                                                     | Listin         | g Agent:        | Tena Mo        | ost     |   | Listing Date: 4-18-              |        |         |
| - ) -               |                                                                                                    | ,              | 5 5 .           |                |         | - | 5                                |        |         |